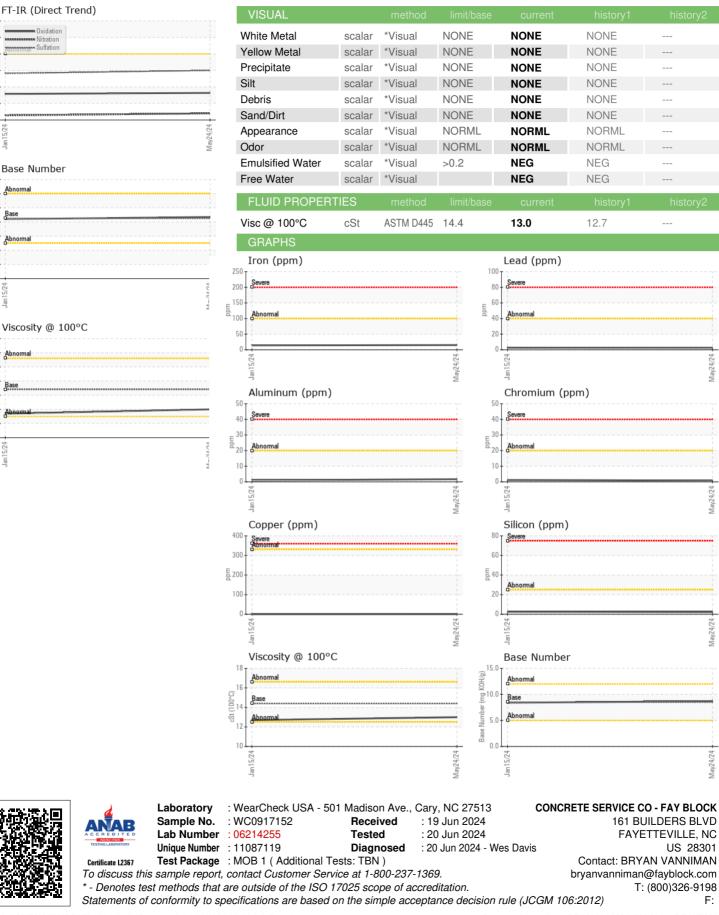

#### Wear

All component wear rates are normal.

#### Contamination

There is no indication of any contamination in the oil.

### Fluid Condition

The BN result indicates that there is suitable alkalinity remaining in the oil. The condition of the oil is suitable for further service.

31

2!

Abs/cm

10

14

0.212.0 0.0 KOH/g) 0.8 Base Number (mg KOH/g) 0.9 CON KOH/g)