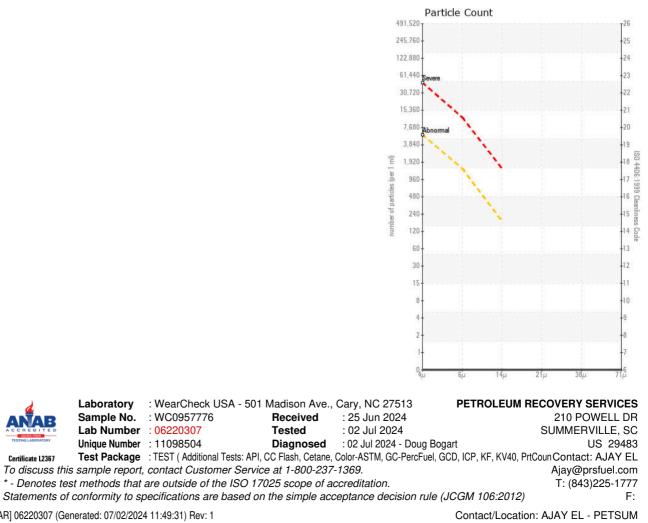

### Contamination

The water content is negligible. There is no indication of any contamination in the gasoline.

Sample Rating Trend

| SAMPLE INFORM    | IATION | method      | limit/base | current     | history1 | history2 |
|------------------|--------|-------------|------------|-------------|----------|----------|
| Sample Number    |        | Client Info |            | WC0957776   |          |          |
| Sample Date      |        | Client Info |            | 25 Jun 2024 |          |          |
| Machine Age      | hrs    | Client Info |            | 0           |          |          |
| Oil Age          | hrs    | Client Info |            | 0           |          |          |
| Oil Changed      |        | Client Info |            | N/A         |          |          |
| Sample Status    |        |             |            | NORMAL      |          |          |
| CONTAMINANTS     |        | method      | limit/base | current     | history1 | history2 |
| Water            | %      | ASTM D6304  |            | 0.001       |          |          |
| ppm Water        | ppm    | ASTM D6304  |            | 13          |          |          |
| VISUAL           |        | method      | limit/base | current     | history1 | history2 |
| White Metal      | scalar | *Visual     | NONE       | NONE        |          |          |
| Yellow Metal     | scalar | *Visual     | NONE       | NONE        |          |          |
| Precipitate      | scalar | *Visual     | NONE       | NONE        |          |          |
| Silt             | scalar | *Visual     | NONE       | NONE        |          |          |
| Debris           | scalar | *Visual     | NONE       | NONE        |          |          |
| Sand/Dirt        | scalar | *Visual     | NONE       | NONE        |          |          |
| Appearance       | scalar | *Visual     | NORML      | NORML       |          |          |
| Odor             | scalar | *Visual     | NORML      | NORML       |          |          |
| Emulsified Water | scalar | *Visual     |            | NEG         |          |          |
| Free Water       | scalar | *Visual     |            | NEG         |          |          |
| SAMPLE IMAGES    | 6      | method      | limit/base | current     | history1 | history2 |
| Color            |        |             |            |             | no image | no image |
|                  |        |             |            |             |          |          |