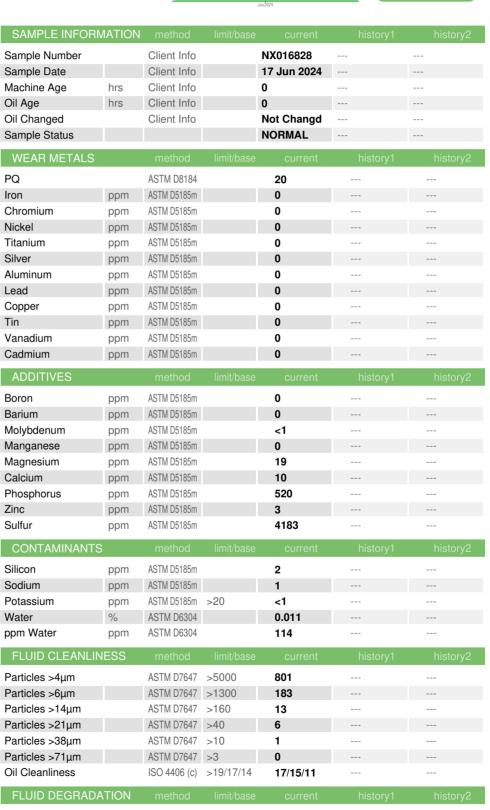

## **OIL ANALYSIS REPORT**

## Area 40 MILE [46004111] TGY001229 - SHELL OMALA S5 WIND 320 (S/N BM0047)

New (Unused) Oil Fluid

{not provided} (--- LTR)

## DIAGNOSIS

Recommendation

This is a baseline read-out on the submitted sample.



Acid Number (AN) mg KOH/g ASTM D8045

Report Id: NORDEX [WUSCAR] 06234374 (Generated: 07/16/2024 16:02:54) Rev: 1

0.93 Contact/Location: KEVIN REGAN - NORDEX Page 1 of 2







## **OIL ANALYSIS REPORT**





\* - Denotes test methods that are outside of the ISO 17025 scope of accreditation.

T: Statements of conformity to specifications are based on the simple acceptance decision rule (JCGM 106:2012) F: (312)386-7102

Contact/Location: KEVIN REGAN - NORDEX