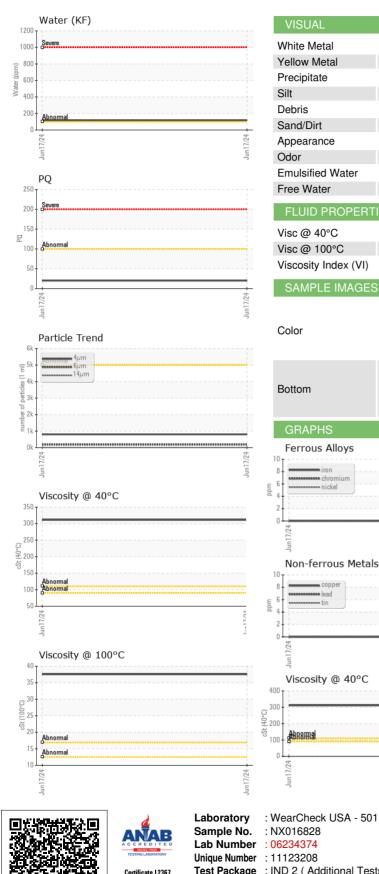

## DIAGNOSIS

Recommendation

This is a baseline read-out on the submitted sample.

Acid Number (AN) mg KOH/g ASTM D8045

Report Id: NORDEX [WUSCAR] 06234374 (Generated: 07/16/2024 16:02:54) Rev: 1

0.93 Contact/Location: KEVIN REGAN - NORDEX Page 1 of 2