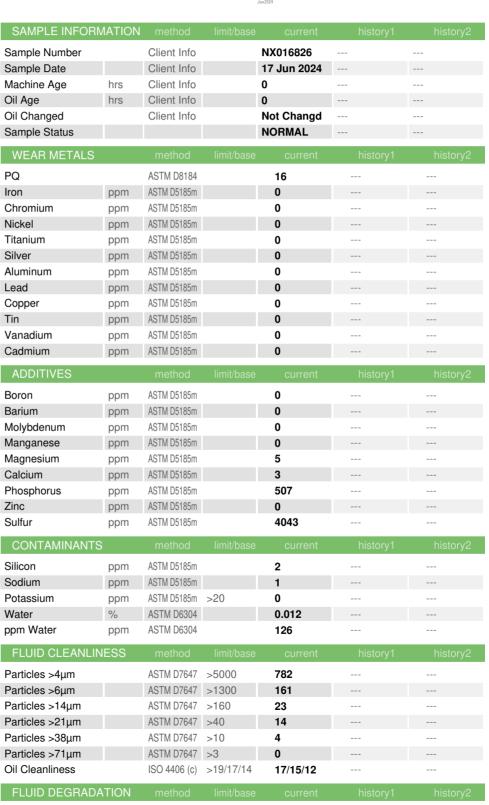

## **OIL ANALYSIS REPORT**

## Area **40 MILE [46004111]** Machine Id **TGY001230 - SHELL OMALA S5 WIND 320 (S/N BM0054)**

New (Unused) Oil

{not provided} (--- LTR)

## DIAGNOSIS

Recommendation

This is a baseline read-out on the submitted sample.



Acid Number (AN) mg KOH/g ASTM D8045 Report Id: NORDEX [WUSCAR] 06234375 (Generated: 07/16/2024 16:03:01) Rev: 1

45

0.90 --- ---Contact/Location: DEVIN LINEHAN - NORDEX Page 1 of 2





Sample Rating Trend



## **OIL ANALYSIS REPORT**





To discuss this sample report, contact Customer Service at 1-800-237-1369. DLinehan@nordex-online.com \* - Denotes test methods that are outside of the ISO 17025 scope of accreditation. T: (312)386-4124 Statements of conformity to specifications are based on the simple acceptance decision rule (JCGM 106:2012) F: (312)386-7102

Report Id: NORDEX [WUSCAR] 06234375 (Generated: 07/16/2024 16:03:01) Rev: 1

Contact/Location: DEVIN LINEHAN - NORDEX