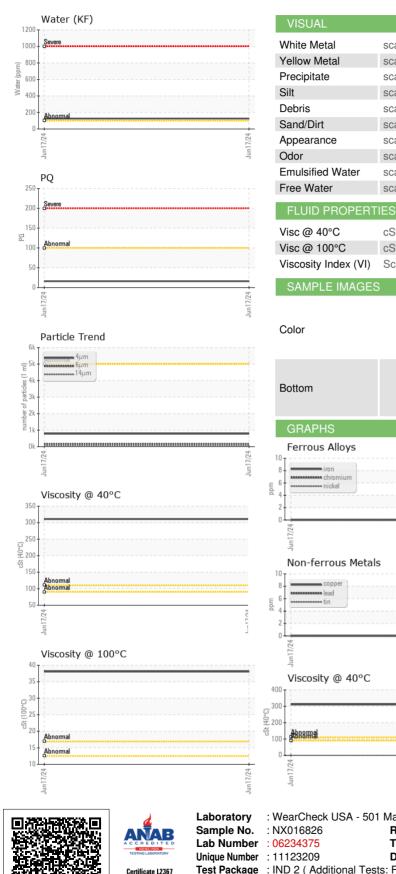

## **OIL ANALYSIS REPORT**

## Area **40 MILE [46004111]** Machine Id **TGY001230 - SHELL OMALA S5 WIND 320 (S/N BM0054)**

New (Unused) Oil

{not provided} (--- LTR)

## DIAGNOSIS

Recommendation

This is a baseline read-out on the submitted sample.



Acid Number (AN) mg KOH/g ASTM D8045 Report Id: NORDEX [WUSCAR] 06234375 (Generated: 07/16/2024 16:03:01) Rev: 1

45

0.90 --- ---Contact/Location: DEVIN LINEHAN - NORDEX Page 1 of 2





Sample Rating Trend



## **OIL ANALYSIS REPORT**





To discuss this sample report, contact Customer Service at 1-800-237-1369. DLinehan@nordex-online.com \* - Denotes test methods that are outside of the ISO 17025 scope of accreditation. T: (312)386-4124 Statements of conformity to specifications are based on the simple acceptance decision rule (JCGM 106:2012) F: (312)386-7102

Report Id: NORDEX [WUSCAR] 06234375 (Generated: 07/16/2024 16:03:01) Rev: 1

Contact/Location: DEVIN LINEHAN - NORDEX