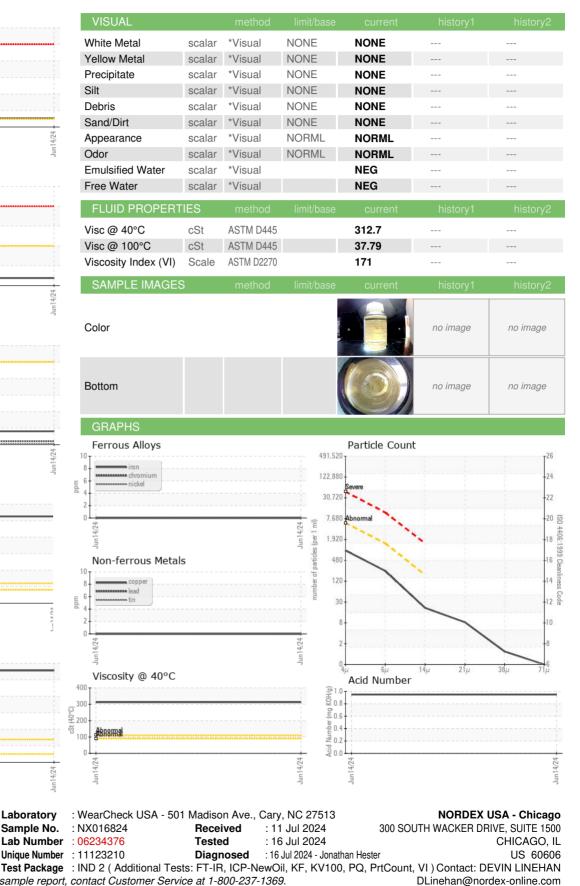

## **OIL ANALYSIS REPORT**

## Area 40 MILE [46004111] TGY001226 - SHELL OMALA S5 WIND 320 (S/N BM0051)

New (Unused) Oil Fluid

{not provided} (--- LTR)

## DIAGNOSIS

Recommendation

This is a baseline read-out on the submitted sample.



Acid Number (AN) Report Id: NORDEX [WUSCAR] 06234376 (Generated: 07/16/2024 16:03:10) Rev: 1

mg KOH/g ASTM D8045

Contact/Location: DEVIN LINEHAN - NORDEX







0.95

Page 1 of 2



## **OIL ANALYSIS REPORT**





To discuss this sample report, contact Customer Service at 1-800-237-1369. \* - Denotes test methods that are outside of the ISO 17025 scope of accreditation.

Statements of conformity to specifications are based on the simple acceptance decision rule (JCGM 106:2012) F: (312)386-7102

Contact/Location: DEVIN LINEHAN - NORDEX

T: (312)386-4124