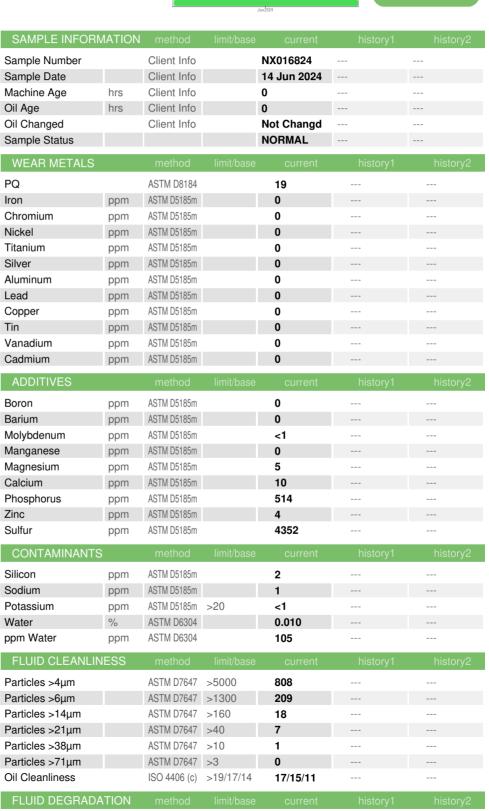

## **OIL ANALYSIS REPORT**

## Area 40 MILE [46004111] TGY001226 - SHELL OMALA S5 WIND 320 (S/N BM0051)

New (Unused) Oil Fluid

{not provided} (--- LTR)

## DIAGNOSIS

Recommendation

This is a baseline read-out on the submitted sample.



Acid Number (AN) Report Id: NORDEX [WUSCAR] 06234376 (Generated: 07/16/2024 16:03:10) Rev: 1

mg KOH/g ASTM D8045

Contact/Location: DEVIN LINEHAN - NORDEX







0.95

Page 1 of 2



## **OIL ANALYSIS REPORT**





To discuss this sample report, contact Customer Service at 1-800-237-1369. \* - Denotes test methods that are outside of the ISO 17025 scope of accreditation.

Statements of conformity to specifications are based on the simple acceptance decision rule (JCGM 106:2012) F: (312)386-7102

Contact/Location: DEVIN LINEHAN - NORDEX

T: (312)386-4124