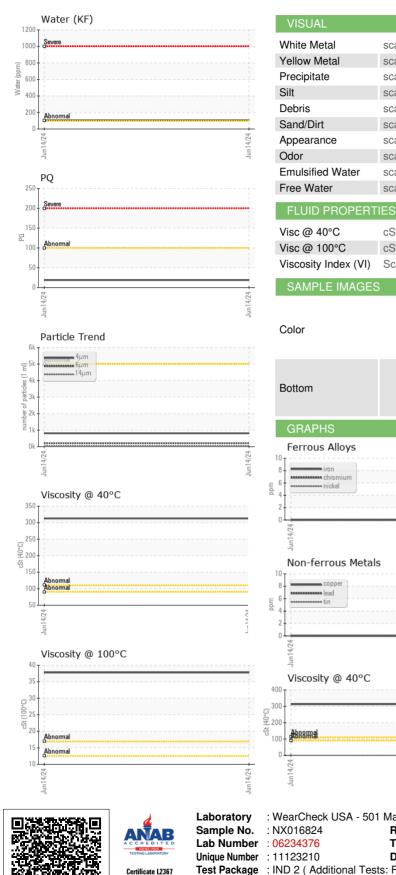

## DIAGNOSIS

Recommendation

This is a baseline read-out on the submitted sample.

Acid Number (AN) Report Id: NORDEX [WUSCAR] 06234376 (Generated: 07/16/2024 16:03:10) Rev: 1

mg KOH/g ASTM D8045

Contact/Location: DEVIN LINEHAN - NORDEX

0.95

Page 1 of 2