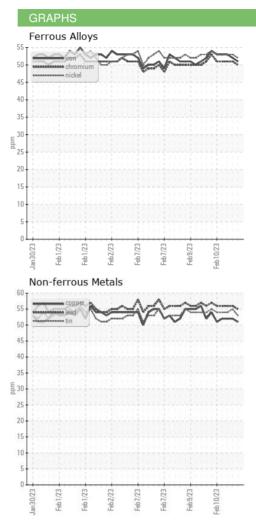

Info |            | 10 Feb 2023 | 10 Feb 2023 | 10 Feb 2023 |
| Machine Age   | HR     | Client Info |            | 0           | 0           | 0           |
| Oil Age       | HR     | Client Info |            | 0           | 0           | 0           |
| Oil Changed   |        | Client Info |            | N/A         | N/A         | N/A         |
| Sample Status |        |             |            | NORMAL      |             |             |
| SAMPLE IMAGES |        | method      | limit/base | current     | history1    | history2    |
| Color         |        |             |            | no image    | no image    | no image    |
| Bottom        |        |             |            | no image    | no image    | no image    |

Area ICP

Component **Oil** Fluid



## **OIL ANALYSIS REPORT**





Statements of conformity to specifications are based on the simple acceptance decision rule (JCGM 106:2012)

Page 2 of 2