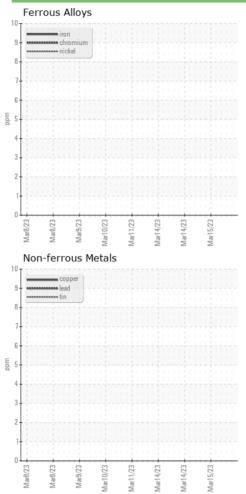

o |            | 16 Mar 2023 | 15 Mar 2023 | 15 Mar 2023 |
| Machine Age   | HR     | Client Info |            | 0           | 0           | 0           |
| Oil Age       | HR     | Client Info |            | 0           | 0           | 0           |
| Oil Changed   |        | Client Info |            | N/A         | N/A         | N/A         |
| Sample Status |        |             |            | NORMAL      | NORMAL      | NORMAL      |
| SAMPLE IMAGES |        | method      | limit/base | current     | history1    | history2    |
| Color         |        |             |            | no image    | no image    | no image    |
| Bottom        |        |             |            | no image    | no image    | no image    |

{not provided} (--- GAL)



## **OIL ANALYSIS REPORT**

### GRAPHS





Contact/Location: WCLS CARY NC ? - WEACARQA