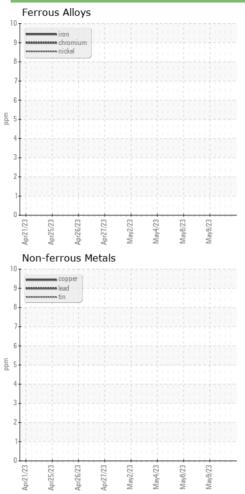

| 11 May 2023 | 11 May 2023 | 10 May 2023 |
| Machine Age   | HR     | Client Info |            | 0           | 0           | 0           |
| Oil Age       | HR     | Client Info |            | 0           | 0           | 0           |
| Oil Changed   |        | Client Info |            | N/A         | N/A         | N/A         |
| Sample Status |        |             |            | NORMAL      | NORMAL      | NORMAL      |
| SAMPLE IMAGES | ;      | method      | limit/base | current     | history1    | history2    |
|               |        |             |            |             |             |             |
| Color         |        |             |            | no image    | no image    | no image    |

Area TBN

Component **Oil** Fluid



## **OIL ANALYSIS REPORT**

#### GRAPHS





Contact/Location: WCLS CARY NC ? - WEACARQA