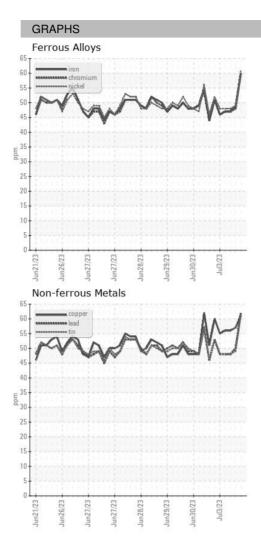

| Sample Date   |        | Client Info |            | 05 Jul 2023 | 03 Jul 2023 | 03 Jul 2023 |
| Machine Age   | HR     | Client Info |            | 0           | 0           | 0           |
| Oil Age       | HR     | Client Info |            | 0           | 0           | 0           |
| Oil Changed   |        | Client Info |            | N/A         | N/A         | N/A         |
| Sample Status |        |             |            |             |             |             |
| SAMPLE IMAGES | \$     | method      | limit/base | current     | history 1   | history 2   |
| Color         |        |             |            | no image    | no image    | no image    |
| Bottom        |        |             |            | no image    | no image    | no image    |



## **OIL ANALYSIS REPORT**





Statements of conformity to specifications are based on the simple acceptance decision rule (JCGM 106:2012)

F: (919)379-4050

Contact/Location: WCLS CARY NC ? - WEACARQA