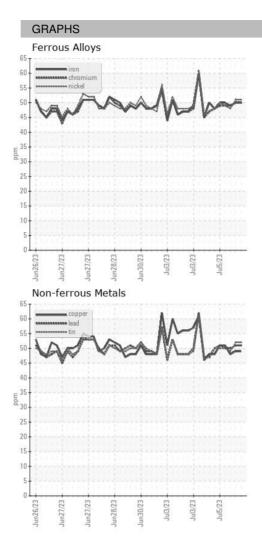

3 |
| Machine Age        | HR | Client Info |            | 0           | 0           | 0           |
| Oil Age            | HR | Client Info |            | 0           | 0           | 0           |
| Oil Changed        |    | Client Info |            | N/A         | N/A         | N/A         |
| Sample Status      |    |             |            |             |             |             |
| SAMPLE IMAGES      |    | method      | limit/base | current     | history 1   | history 2   |
| Color              |    |             |            | no image    | no image    | no image    |
| Bottom             |    |             |            | no image    | no image    | no image    |

Area ICP ARCOS-1-S-21/50 Component **Oil** Fluid {not provided} (--- GAL)

DIAGNOSIS



## **OIL ANALYSIS REPORT**





Statements of conformity to specifications are based on the simple acceptance decision rule (JCGM 106:2012)

F: (919)379-4050

Contact/Location: WCLS CARY NC ? - WEACARQA