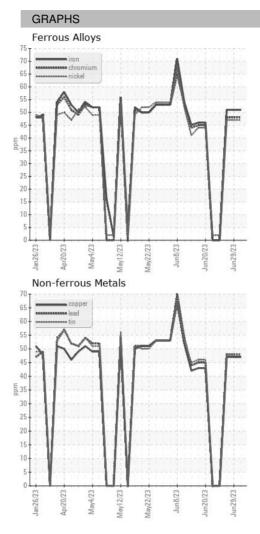

### DIAGNOSIS

| SAMPLE INFORMATION |    | method      | limit/base | current     | history 1   | history 2   |
|--------------------|----|-------------|------------|-------------|-------------|-------------|
| Sample Date        |    | Client Info |            | 29 Jun 2023 | 29 Jun 2023 | 29 Jun 2023 |
| Machine Age        | HR | Client Info |            | 0           | 0           | 0           |
| Oil Age            | HR | Client Info |            | 0           | 0           | 0           |
| Oil Changed        |    | Client Info |            | N/A         | N/A         | N/A         |
| Sample Status      |    |             |            |             |             |             |
| SAMPLE IMAGES      |    | method      | limit/base | current     | history 1   | history 2   |
| Color              |    |             |            | no image    | no image    | no image    |
| Bottom             |    |             |            | no image    | no image    | no image    |