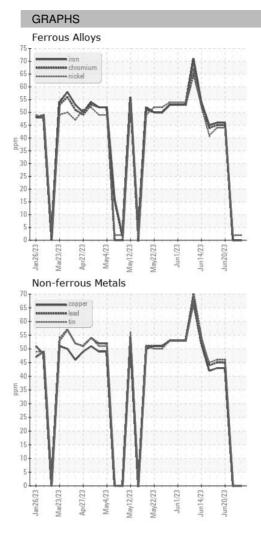

| Client Info |            | 29 Jun 2023 | 29 Jun 2023 | 20 Jun 2023 |  |
| Machine Age   | HR     | Client Info |            | 0           | 0           | 0           |  |
| Oil Age       | HR     | Client Info |            | 0           | 0           | 0           |  |
| Oil Changed   |        | Client Info |            | N/A         | N/A         | N/A         |  |
| Sample Status |        |             |            |             |             |             |  |
| SAMPLE IMAGES | ;      | method      | limit/base | current     | history 1   | history 2   |  |
| Color         |        |             |            | no image    | no image    | no image    |  |
| Bottom        |        |             |            | no image    | no image    | no image    |  |



## **OIL ANALYSIS REPORT**





Statements of conformity to specifications are based on the simple acceptance decision rule (JCGM 106:2012)