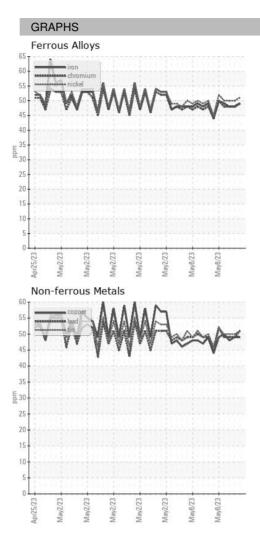

e Date        |    | Client Info |            | 06 Jul 2023 | 08 May 2023 | 08 May 2023 |
| Machine Age        | HR | Client Info |            | 0           | 0           | 0           |
| Oil Age            | HR | Client Info |            | 0           | 0           | 0           |
| Oil Changed        |    | Client Info |            | N/A         | N/A         | N/A         |
| Sample Status      |    |             |            |             |             |             |
| SAMPLE IMAGES      |    | method      | limit/base | current     | history 1   | history 2   |
| Color              |    |             |            | no image    | no image    | no image    |
| Bottom             |    |             |            | no image    | no image    | no image    |



## **OIL ANALYSIS REPORT**





\_ Statements of conformity to specifications are based on the simple acceptance decision rule (JCGM 106:2012)

F: (919)379-4050

Contact/Location: WCLS CARY NC ? - WEACARQA