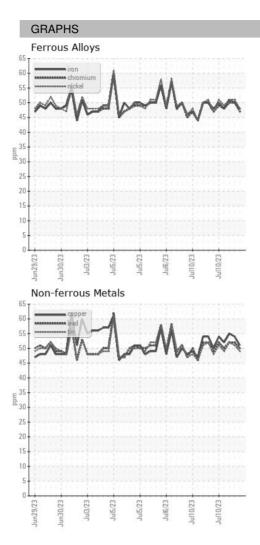

3 |
| Machine Age        | HR | Client Info |            | 0           | 0           | 0           |
| Oil Age            | HR | Client Info |            | 0           | 0           | 0           |
| Oil Changed        |    | Client Info |            | N/A         | N/A         | N/A         |
| Sample Status      |    |             |            |             |             |             |
| SAMPLE IMAGES      |    | method      | limit/base | current     | history 1   | history 2   |
| Color              |    |             |            | no image    | no image    | no image    |
| Bottom             |    |             |            | no image    | no image    | no image    |

Area ICP ARCOS-1-S-21/50 Component **Oil** Fluid {not provided} (--- GAL)

DIAGNOSIS



## **OIL ANALYSIS REPORT**





Statements of conformity to specifications are based on the simple acceptance decision rule (JCGM 106:2012)

F: (919)379-4050