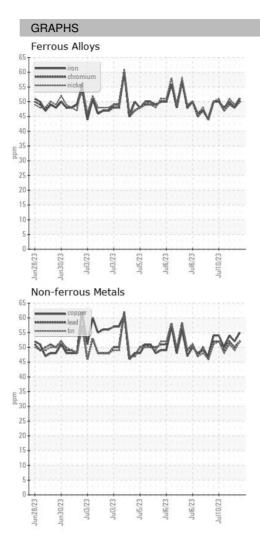

## Sample Rating Trend

## n2023 Jun2023 Jut2023 Jut2023 Jut2023 Jut2023 Jut2023 Jut2023

| SAMPLE INFORMATION |    | method      | limit/base | current     | history 1   | history 2   |
|--------------------|----|-------------|------------|-------------|-------------|-------------|
| Sample Date        |    | Client Info |            | 10 Jul 2023 | 10 Jul 2023 | 10 Jul 2023 |
| Machine Age        | HR | Client Info |            | 0           | 0           | 0           |
| Oil Age            | HR | Client Info |            | 0           | 0           | 0           |
| Oil Changed        |    | Client Info |            | N/A         | N/A         | N/A         |
| Sample Status      |    |             |            |             |             |             |
| SAMPLE IMAGES      |    | method      | limit/base | current     | history 1   | history 2   |
| Color              |    |             |            | no image    | no image    | no image    |
| Bottom             |    |             |            | no image    | no image    | no image    |