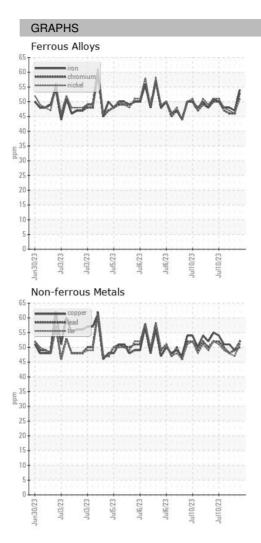

| Machine Age        | HR | Client Info |            | 0           | 0           | 0           |
| Oil Age            | HR | Client Info |            | 0           | 0           | 0           |
| Oil Changed        |    | Client Info |            | N/A         | N/A         | N/A         |
| Sample Status      |    |             |            |             |             |             |
| SAMPLE IMAGES      |    | method      | limit/base | current     | history 1   | history 2   |
| Color              |    |             |            | no image    | no image    | no image    |
| Bottom             |    |             |            | no image    | no image    | no image    |

Area Machine Id ARCOS-1-S-21/50 Component OII Fluid

{not provided} (--- GAL)

DIAGNOSIS



## **OIL ANALYSIS REPORT**





Statements of conformity to specifications are based on the simple acceptance decision rule (JCGM 106:2012)

Contact/Location: WCLS CARY NC ? - WEACARQA