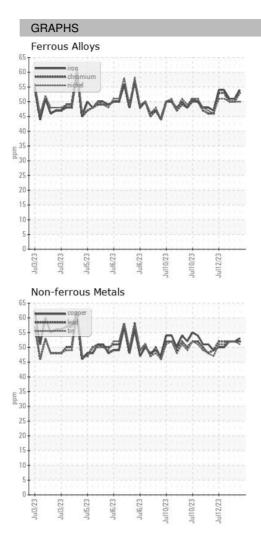

2023 |
| Machine Age        | HR | Client Info |            | 0           | 0           | 0           |
| Oil Age            | HR | Client Info |            | 0           | 0           | 0           |
| Oil Changed        |    | Client Info |            | N/A         | N/A         | N/A         |
| Sample Status      |    |             |            |             |             |             |
| SAMPLE IMAGES      |    | method      | limit/base | current     | history 1   | history 2   |
| Color              |    |             |            | no image    | no image    | no image    |
| Bottom             |    |             |            | no image    | no image    | no image    |

Machine Id ARCOS-1-S-21/50 Component Oil Fluid {not provided} (--- GAL) DIAGNOSIS



## **OIL ANALYSIS REPORT**





Statements of conformity to specifications are based on the simple acceptance decision rule (JCGM 106:2012)

Contact/Location: WCLS CARY NC ? - WEACARQA