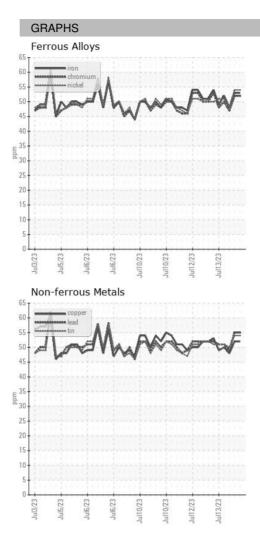

3 |
| Machine Age        | HR | Client Info |            | 0           | 0           | 0           |
| Oil Age            | HR | Client Info |            | 0           | 0           | 0           |
| Oil Changed        |    | Client Info |            | N/A         | N/A         | N/A         |
| Sample Status      |    |             |            |             |             |             |
| SAMPLE IMAGES      |    | method      | limit/base | current     | history1    | history2    |
| Color              |    |             |            | no image    | no image    | no image    |
| Bottom             |    |             |            | no image    | no image    | no image    |

Area ICP ARCOS-1-S-21/50 Component **Oil** Fluid {not provided} (--- GAL)

DIAGNOSIS



## **OIL ANALYSIS REPORT**





Statements of conformity to specifications are based on the simple acceptance decision rule (JCGM 106:2012)

F: (919)379-4050

Contact/Location: WCLS CARY NC ? - WEACARQA