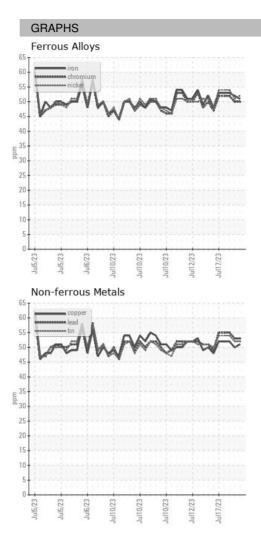

3 |
| Machine Age        | HR | Client Info |            | 0           | 0           | 0           |
| Oil Age            | HR | Client Info |            | 0           | 0           | 0           |
| Oil Changed        |    | Client Info |            | N/A         | N/A         | N/A         |
| Sample Status      |    |             |            |             |             |             |
| SAMPLE IMAGES      |    | method      | limit/base | current     | history1    | history2    |
| Color              |    |             |            | no image    | no image    | no image    |
| Bottom             |    |             |            | no image    | no image    | no image    |

Area ICP ARCOS-1-S-21/50 Component **Oil** Fluid {not provided} (--- GAL)

DIAGNOSIS



## **OIL ANALYSIS REPORT**





Statements of conformity to specifications are based on the simple acceptance decision rule (JCGM 106:2012)

F: (919)379-4050

Contact/Location: WCLS CARY NC ? - WEACARQA