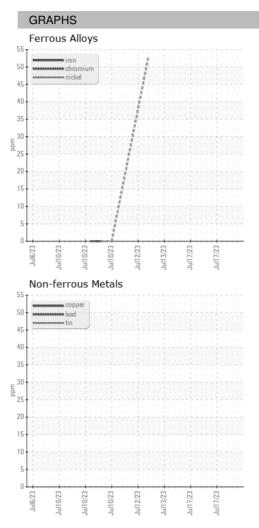

# Area ICP ARCOS-1-AM/900 Component **Oil** Fluid {not provided} (--- GAL)

## 1.12022

| SAMPLE INFORM | IATION | method      | limit/base | current     | history1    | history2    |
|---------------|--------|-------------|------------|-------------|-------------|-------------|
| Sample Date   |        | Client Info |            | 17 Jul 2023 | 17 Jul 2023 | 17 Jul 2023 |
| Machine Age   | HR     | Client Info |            | 0           | 0           | 0           |
| Oil Age       | HR     | Client Info |            | 0           | 0           | 0           |
| Oil Changed   |        | Client Info |            | N/A         | N/A         | N/A         |
| Sample Status |        |             |            |             |             |             |
| SAMPLE IMAGES | ;      | method      | limit/base | current     | history1    | history2    |
| Color         |        |             |            | no image    | no image    | no image    |
| Bottom        |        |             |            | no image    | no image    | no image    |