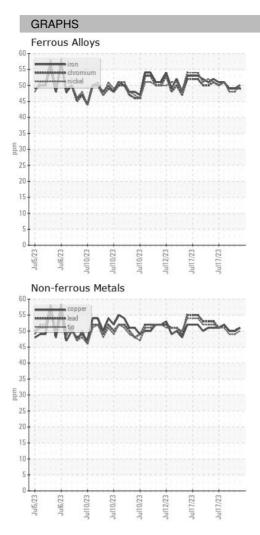

3 |
| Machine Age        | HR | Client Info |            | 0           | 0           | 0           |
| Oil Age            | HR | Client Info |            | 0           | 0           | 0           |
| Oil Changed        |    | Client Info |            | N/A         | N/A         | N/A         |
| Sample Status      |    |             |            |             |             |             |
| SAMPLE IMAGES      |    | method      | limit/base | current     | history1    | history2    |
| Color              |    |             |            | no image    | no image    | no image    |
| Bottom             |    |             |            | no image    | no image    | no image    |

Area ICP ARCOS-1-S-21/50 Component **Oil** Fluid {not provided} (--- GAL)

DIAGNOSIS



## **OIL ANALYSIS REPORT**





Statements of conformity to specifications are based on the simple acceptance decision rule (JCGM 106:2012)

F: (919)379-4050

Contact/Location: WCLS CARY NC ? - WEACARQA