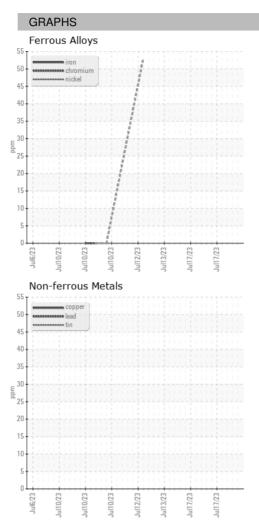

Jul 2023 |
| Machine Age   | HR     | Client Info |            | 0           | 0           | 0           |
| Oil Age       | HR     | Client Info |            | 0           | 0           | 0           |
| Oil Changed   |        | Client Info |            | N/A         | N/A         | N/A         |
| Sample Status |        |             |            |             |             |             |
| SAMPLE IMAGES | ;      | method      | limit/base | current     | history1    | history2    |
| Color         |        |             |            | no image    | no image    | no image    |
| Bottom        |        |             |            | no image    | no image    | no image    |

Area ICP ARCOS-1-AM/900 Component **Oil** Fluid

{not provided} (--- GAL)

DIAGNOSIS



## **OIL ANALYSIS REPORT**





Statements of conformity to specifications are based on the simple acceptance decision rule (JCGM 106:2012)

F: (919)379-4050

Contact/Location: WCLS CARY NC ? - WEACARQA