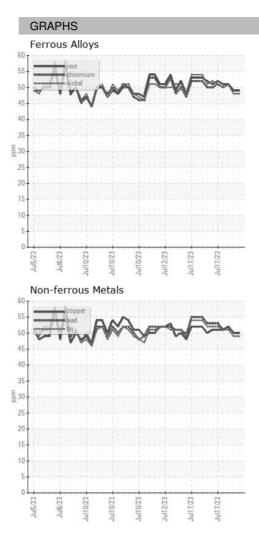

3 |
| Machine Age        | HR | Client Info |            | 0           | 0           | 0           |
| Oil Age            | HR | Client Info |            | 0           | 0           | 0           |
| Oil Changed        |    | Client Info |            | N/A         | N/A         | N/A         |
| Sample Status      |    |             |            |             |             |             |
| SAMPLE IMAGES      |    | method      | limit/base | current     | history1    | history2    |
| Color              |    |             |            | no image    | no image    | no image    |
| Bottom             |    |             |            | no image    | no image    | no image    |

Area ICP ARCOS-1-S-21/50 Component **Oil** Fluid {not provided} (--- GAL)

DIAGNOSIS



## **OIL ANALYSIS REPORT**





Statements of conformity to specifications are based on the simple acceptance decision rule (JCGM 106:2012)

F: (919)379-4050

Contact/Location: WCLS CARY NC ? - WEACARQA