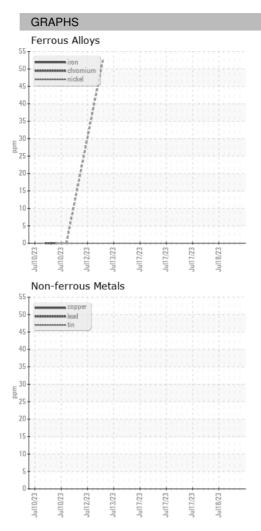

| Sample Date   |        | Client Info |            | 19 Jul 2023 | 19 Jul 2023 | 19 Jul 2023 |
| Machine Age   | HR     | Client Info |            | 0           | 0           | 0           |
| Oil Age       | HR     | Client Info |            | 0           | 0           | 0           |
| Oil Changed   |        | Client Info |            | N/A         | N/A         | N/A         |
| Sample Status |        |             |            |             |             |             |
| SAMPLE IMAGES | ;      | method      | limit/base | current     | history1    | history2    |
| Color         |        |             |            | no image    | no image    | no image    |
| Bottom        |        |             |            | no image    | no image    | no image    |



## **OIL ANALYSIS REPORT**





Contact/Location: WCLS CARY NC ? - WEACARQA