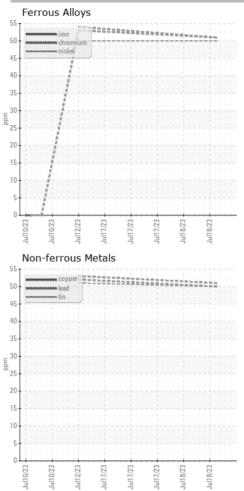

|
| Machine Age        | HR | Client Info |            | 0           | 0           | 0           |
| Oil Age            | HR | Client Info |            | 0           | 0           | 0           |
| Oil Changed        |    | Client Info |            | N/A         | N/A         | N/A         |
| Sample Status      |    |             |            |             |             |             |
| SAMPLE IMAGES      |    | method      | limit/base | current     | history1    | history2    |
| Color              |    |             |            | no image    | no image    | no image    |
| Bottom             |    |             |            | no image    | no image    | no image    |

Area ICP ARCOS-1-AM/900 Component **Oil** Fluid

{not provided} (--- GAL)

DIAGNOSIS



## **OIL ANALYSIS REPORT**







Statements of conformity to specifications are based on the simple acceptance decision rule (JCGM 106:2012)

F: (919)379-4050