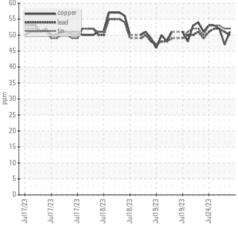

## **GRAPHS**

Certificate L2367

Laboratory Sample No. Lab Number

: Q0004HOS Unique Number : 16004952 Test Package : TEST

: WearCheck USA - 501 Madison Ave., Cary, NC 27513 Received : 31 Jul 2023

Diagnosed : 31 Jul 2023 Diagnostician : Wes Davis