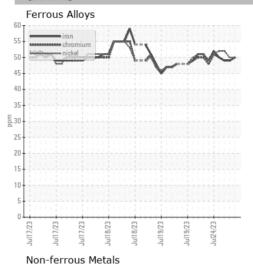

## **GRAPHS**

Certificate L2367

Laboratory Sample No. Lab Number

: Q0004HOS Unique Number : 16004952 Test Package : TEST

: WearCheck USA - 501 Madison Ave., Cary, NC 27513 Received : 31 Jul 2023

Diagnosed : 31 Jul 2023 Diagnostician : Wes Davis