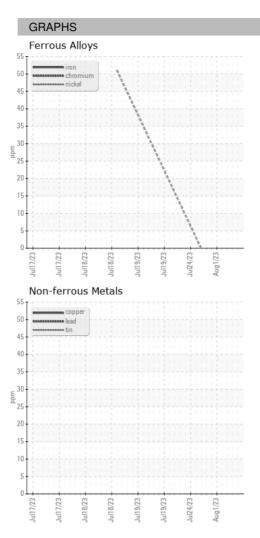

3 |
| Machine Age        | HR | Client Info |            | 0           | 0           | 0           |
| Oil Age            | HR | Client Info |            | 0           | 0           | 0           |
| Oil Changed        |    | Client Info |            | N/A         | N/A         | N/A         |
| Sample Status      |    |             |            |             |             |             |
| SAMPLE IMAGES      |    | method      | limit/base | current     | history1    | history2    |
| Color              |    |             |            | no image    | no image    | no image    |
| Bottom             |    |             |            | no image    | no image    | no image    |

Area ICP ARCOS-1-AM/900 Component **Oil** Fluid

{not provided} (--- GAL)

DIAGNOSIS



## **OIL ANALYSIS REPORT**





Statements of conformity to specifications are based on the simple acceptance decision rule (JCGM 106:2012)

Contact/Location: WCLS CARY NC ? - WEACARQA