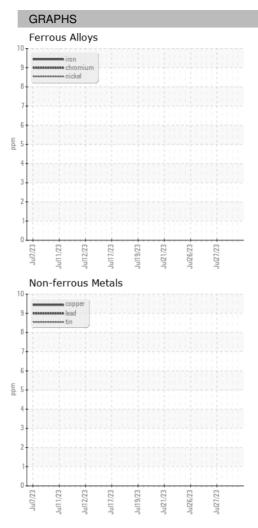

achine Age        | HR | Client Info |            | 0           | 0           | 0           |
| Oil Age            | HR | Client Info |            | 0           | 0           | 0           |
| Oil Changed        |    | Client Info |            | N/A         | N/A         | N/A         |
| Sample Status      |    |             |            |             |             |             |
| SAMPLE IMAGES      |    | method      | limit/base | current     | history1    | history2    |
| Color              |    |             |            | no image    | no image    | no image    |
| Bottom             |    |             |            | no image    | no image    | no image    |

#### Area KF Machine Id KF-2-QC Component Oil Fluid

{not provided} (--- GAL)

## DIAGNOSIS



## **OIL ANALYSIS REPORT**





Statements of conformity to specifications are based on the simple acceptance decision rule (JCGM 106:2012)

Contact/Location: WCLS CARY NC ? - WEACARQA