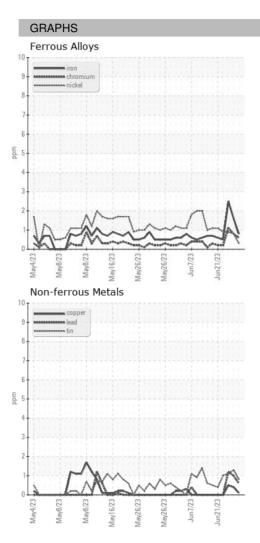

| Sample Date   |        | Client Info |            | 04 Aug 2023 | 04 Aug 2023 | 04 Aug 2023 |
| Machine Age   | HR     | Client Info |            | 0           | 0           | 0           |
| Oil Age       | HR     | Client Info |            | 0           | 0           | 0           |
| Oil Changed   |        | Client Info |            | N/A         | N/A         | N/A         |
| Sample Status |        |             |            |             |             |             |
| SAMPLE IMAGES | ;      | method      | limit/base | current     | history1    | history2    |
| Color         |        |             |            | no image    | no image    | no image    |
| Bottom        |        |             |            | no image    | no image    | no image    |



## **OIL ANALYSIS REPORT**





Statements of conformity to specifications are based on the simple acceptance decision rule (JCGM 106:2012)

Page 2 of 2