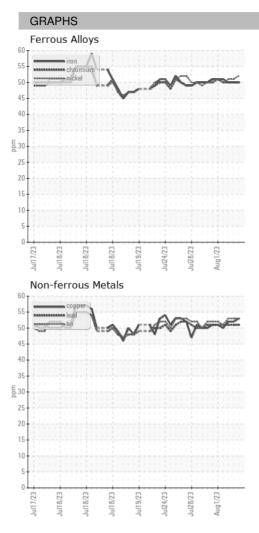

23 |
| Machine Age        | HR | Client Info |            | 0           | 0           | 0           |
| Oil Age            | HR | Client Info |            | 0           | 0           | 0           |
| Oil Changed        |    | Client Info |            | N/A         | N/A         | N/A         |
| Sample Status      |    |             |            |             |             |             |
| SAMPLE IMAGES      |    | method      | limit/base | current     | history1    | history2    |
| Color              |    |             |            | no image    | no image    | no image    |
| Bottom             |    |             |            | no image    | no image    | no image    |

**ICP** ARCOS-1-S-21/50 Component **Oil** Fluid {not provided} (--- GAL)

DIAGNOSIS



## **OIL ANALYSIS REPORT**





Statements of conformity to specifications are based on the simple acceptance decision rule (JCGM 106:2012)

F: (919)379-4050

Contact/Location: WCLS CARY NC ? - WEACARQA