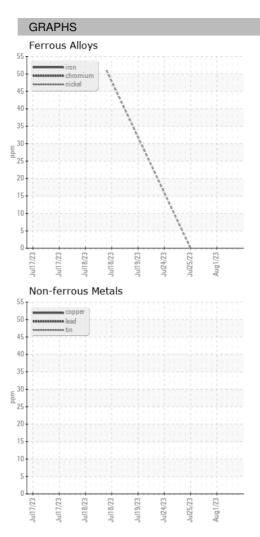

## 12023 Jui2023 Jui2023 Jui2023 Jui2023 Jui2023 Aug2023

| SAMPLE INFORMATION |    | method      | limit/base | current     | history1    | history2    |
|--------------------|----|-------------|------------|-------------|-------------|-------------|
| Sample Date        |    | Client Info |            | 07 Aug 2023 | 04 Aug 2023 | 01 Aug 2023 |
| Machine Age        | HR | Client Info |            | 0           | 0           | 0           |
| Oil Age            | HR | Client Info |            | 0           | 0           | 0           |
| Oil Changed        |    | Client Info |            | N/A         | N/A         | N/A         |
| Sample Status      |    |             |            |             |             |             |
| SAMPLE IMAGES      |    | method      | limit/base | current     | history1    | history2    |
| Color              |    |             |            | no image    | no image    | no image    |
| Bottom             |    |             |            | no image    | no image    | no image    |