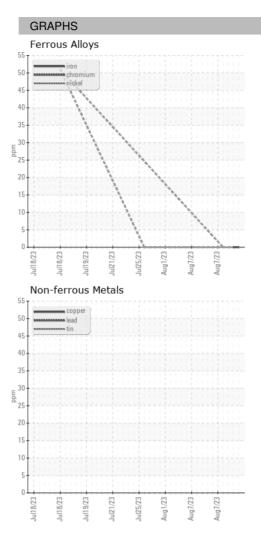

## 12023 Juč023 Juč023 Juč023 Juč023 Aug2023 Aug2023 Aug2023

| SAMPLE INFORMATION |    | method      | limit/base | current     | history1    | history2    |
|--------------------|----|-------------|------------|-------------|-------------|-------------|
| Sample Date        |    | Client Info |            | 08 Aug 2023 | 08 Aug 2023 | 08 Aug 2023 |
| Machine Age        | HR | Client Info |            | 0           | 0           | 0           |
| Oil Age            | HR | Client Info |            | 0           | 0           | 0           |
| Oil Changed        |    | Client Info |            | N/A         | N/A         | N/A         |
| Sample Status      |    |             |            |             |             |             |
| SAMPLE IMAGES      |    | method      | limit/base | current     | history1    | history2    |
| Color              |    |             |            | no image    | no image    | no image    |
| Bottom             |    |             |            | no image    | no image    | no image    |