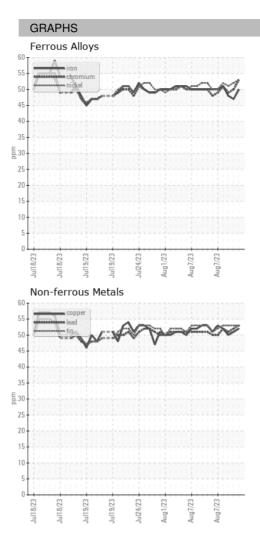

| Machine Age        | HR | Client Info |            | 0           | 0           | 0           |
| Oil Age            | HR | Client Info |            | 0           | 0           | 0           |
| Oil Changed        |    | Client Info |            | N/A         | N/A         | N/A         |
| Sample Status      |    |             |            |             |             |             |
| SAMPLE IMAGES      | 6  | method      | limit/base | current     | history1    | history2    |
| Color              |    |             |            | no image    | no image    | no image    |
| Bottom             |    |             |            | no image    | no image    | no image    |

# Area ICP ARCOS-1-S-21/50 Component **Oil** Fluid

{not provided} (--- GAL)

DIAGNOSIS



## **OIL ANALYSIS REPORT**





Statements of conformity to specifications are based on the simple acceptance decision rule (JCGM 106:2012)

F: (919)379-4050

Contact/Location: WCLS CARY NC ? - WEACARQA