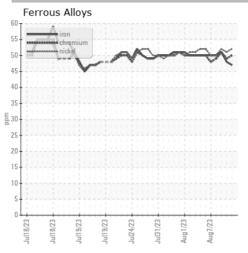

## Non-ferrous Metals 55 45 40 25 20

Certificate L2367

Laboratory Sample No.

Lab Number

: Q0004HTU Unique Number : 16007889 Test Package : TEST

: WearCheck USA - 501 Madison Ave., Cary, NC 27513 Received : 08 Aug 2023