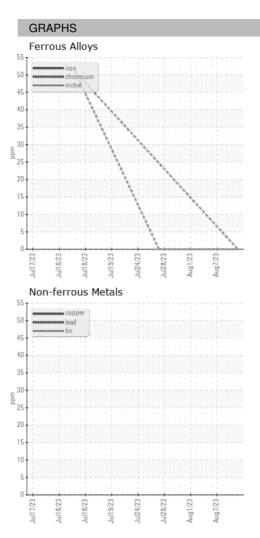

## Sample Rating Trend

## 12023 Jul2023 Jul2023 Jul2023 Jul2023 Jul2023 Aug2023 Aug2023

| SAMPLE INFORMATION |    | method      | limit/base | current     | history1    | history2    |
|--------------------|----|-------------|------------|-------------|-------------|-------------|
| Sample Date        |    | Client Info |            | 08 Aug 2023 | 07 Aug 2023 | 07 Aug 2023 |
| Machine Age        | HR | Client Info |            | 0           | 0           | 0           |
| Oil Age            | HR | Client Info |            | 0           | 0           | 0           |
| Oil Changed        |    | Client Info |            | N/A         | N/A         | N/A         |
| Sample Status      |    |             |            |             |             |             |
| SAMPLE IMAGES      |    | method      | limit/base | current     | history1    | history2    |
| Color              |    |             |            | no image    | no image    | no image    |
| Bottom             |    |             |            | no image    | no image    | no image    |