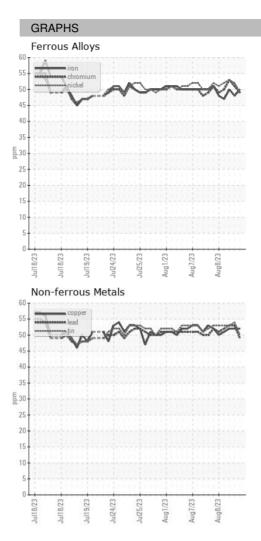

| Machine Age        | HR | Client Info |            | 0           | 0           | 0           |
| Oil Age            | HR | Client Info |            | 0           | 0           | 0           |
| Oil Changed        |    | Client Info |            | N/A         | N/A         | N/A         |
| Sample Status      |    |             |            |             |             |             |
| SAMPLE IMAGES      | 6  | method      | limit/base | current     | history1    | history2    |
| Color              |    |             |            | no image    | no image    | no image    |
| Bottom             |    |             |            | no image    | no image    | no image    |

# Area ICP ARCOS-1-S-21/50 Component **Oil** Fluid

{not provided} (--- GAL)

DIAGNOSIS



## **OIL ANALYSIS REPORT**





Statements of conformity to specifications are based on the simple acceptance decision rule (JCGM 106:2012)

F: (919)379-4050

Contact/Location: WCLS CARY NC ? - WEACARQA