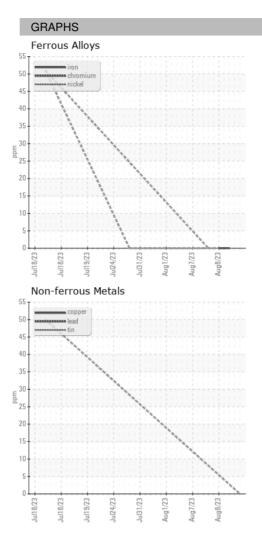

## Sample Rating Trend

## 12023 Juč023 Juč023 Juč023 Juč023 Aug2023 Aug2023 Aug2023

| SAMPLE INFORMATION |    | method      | limit/base | current     | history1    | history2    |
|--------------------|----|-------------|------------|-------------|-------------|-------------|
| Sample Date        |    | Client Info |            | 10 Aug 2023 | 09 Aug 2023 | 08 Aug 2023 |
| Machine Age        | HR | Client Info |            | 0           | 0           | 0           |
| Oil Age            | HR | Client Info |            | 0           | 0           | 0           |
| Oil Changed        |    | Client Info |            | N/A         | N/A         | N/A         |
| Sample Status      |    |             |            |             |             |             |
| SAMPLE IMAGES      |    | method      | limit/base | current     | history1    | history2    |
| Color              |    |             |            | no image    | no image    | no image    |
| Bottom             |    |             |            | no image    | no image    | no image    |