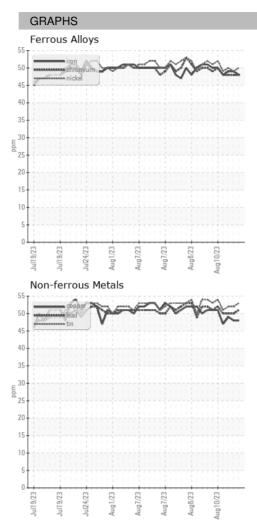

### Sample Rating Trend

## 12023 Jul2023 Jul2023 Aug2023 Aug2023 Aug2023 Aug2023 Aug2023

| SAMPLE INFORMATION |    | method      | limit/base | current     | history1    | history2    |
|--------------------|----|-------------|------------|-------------|-------------|-------------|
| Sample Date        |    | Client Info |            | 11 Aug 2023 | 11 Aug 2023 | 11 Aug 2023 |
| Machine Age        | HR | Client Info |            | 0           | 0           | 0           |
| Oil Age            | HR | Client Info |            | 0           | 0           | 0           |
| Oil Changed        |    | Client Info |            | N/A         | N/A         | N/A         |
| Sample Status      |    |             |            |             |             |             |
| SAMPLE IMAGES      |    | method      | limit/base | current     | history1    | history2    |
| Color              |    |             |            | no image    | no image    | no image    |
| Bottom             |    |             |            | no image    | no image    | no image    |