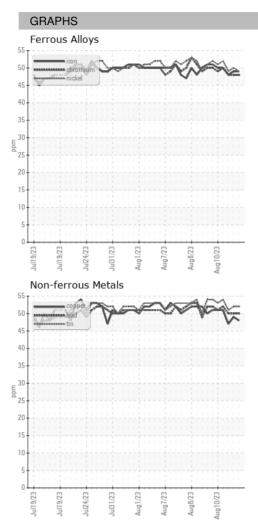

| Machine Age        | HR | Client Info |            | 0           | 0           | 0           |
| Oil Age            | HR | Client Info |            | 0           | 0           | 0           |
| Oil Changed        |    | Client Info |            | N/A         | N/A         | N/A         |
| Sample Status      |    |             |            |             |             |             |
| SAMPLE IMAGES      | 6  | method      | limit/base | current     | history1    | history2    |
| Color              |    |             |            | no image    | no image    | no image    |
| Bottom             |    |             |            | no image    | no image    | no image    |

# Area ICP ARCOS-1-S-21/50 Component **Oil** Fluid

{not provided} (--- GAL)

DIAGNOSIS



## **OIL ANALYSIS REPORT**





Statements of conformity to specifications are based on the simple acceptance decision rule (JCGM 106:2012)

Contact/Location: WCLS CARY NC ? - WEACARQA