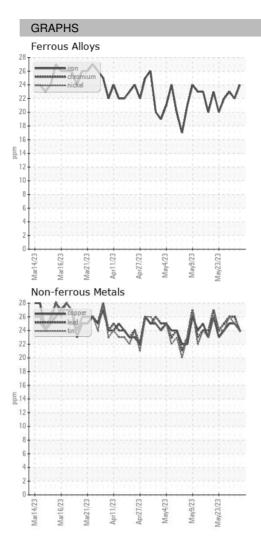

### Sample Rating Trend

## w2023 Mar2023 Apr2023 Apr2023 Apr2023 May2023 May2023 May2023

| SAMPLE INFORM | IATION | method      | limit/base | current     | history1    | history2    |
|---------------|--------|-------------|------------|-------------|-------------|-------------|
| Sample Date   |        | Client Info |            | 10 Aug 2023 | 23 May 2023 | 23 May 2023 |
| Machine Age   | HR     | Client Info |            | 0           | 0           | 0           |
| Oil Age       | HR     | Client Info |            | 0           | 0           | 0           |
| Oil Changed   |        | Client Info |            | N/A         | N/A         | N/A         |
| Sample Status |        |             |            |             |             |             |
| SAMPLE IMAGES | ;      | method      | limit/base | current     | history1    | history2    |
| Color         |        |             |            | no image    | no image    | no image    |
| Bottom        |        |             |            | no image    | no image    | no image    |