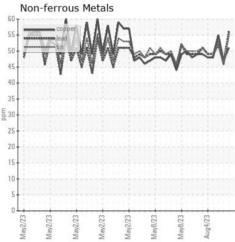

## **GRAPHS**

Certificate L2367

Laboratory Sample No. Lab Number

: Q0004HXC Unique Number : 16009140 Test Package : TEST

: WearCheck USA - 501 Madison Ave., Cary, NC 27513 Received : 14 Aug 2023

Diagnosed : 14 Aug 2023 Diagnostician : Wes Davis