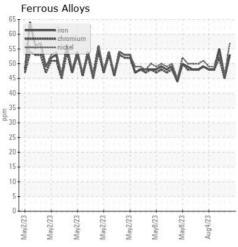

## **GRAPHS**

Certificate L2367

Laboratory Sample No. Lab Number

: Q0004HXC Unique Number : 16009140 Test Package : TEST

: WearCheck USA - 501 Madison Ave., Cary, NC 27513 Received : 14 Aug 2023

Diagnosed : 14 Aug 2023 Diagnostician : Wes Davis