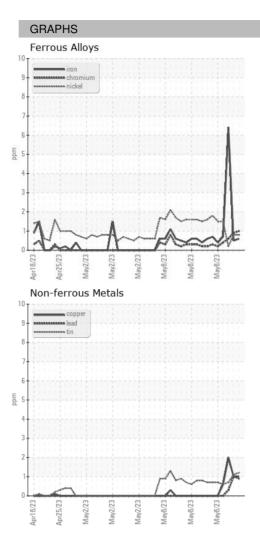

#### Sample Rating Trend

### r2023 Apr2023 May2023 May2023 May2023 May2023 May2023 May2023

| SAMPLE INFORMATION |    | method      | limit/base | current     | history1    | history2    |
|--------------------|----|-------------|------------|-------------|-------------|-------------|
| Sample Date        |    | Client Info |            | 14 Aug 2023 | 14 Aug 2023 | 14 Aug 2023 |
| Machine Age        | HR | Client Info |            | 0           | 0           | 0           |
| Oil Age            | HR | Client Info |            | 0           | 0           | 0           |
| Oil Changed        |    | Client Info |            | N/A         | N/A         | N/A         |
| Sample Status      |    |             |            |             |             |             |
| SAMPLE IMAGES      |    | method      | limit/base | current     | history1    | history2    |
| Color              |    |             |            | no image    | no image    | no image    |
| Bottom             |    |             |            | no image    | no image    | no image    |