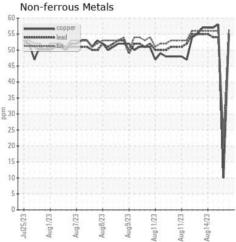

## **GRAPHS**

Certificate L2367

Laboratory Sample No. Lab Number

Unique Number : 16009163

: Q0004HXH

Test Package : TEST

: WearCheck USA - 501 Madison Ave., Cary, NC 27513 Received : 14 Aug 2023

Diagnosed : 14 Aug 2023 Diagnostician : Wes Davis