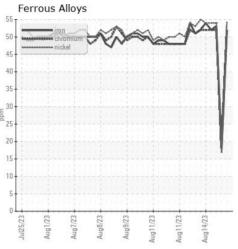

## **GRAPHS**

Certificate L2367

Laboratory Sample No. Lab Number

Unique Number : 16009163

: Q0004HXH

Test Package : TEST

: WearCheck USA - 501 Madison Ave., Cary, NC 27513 Received : 14 Aug 2023

Diagnosed : 14 Aug 2023 Diagnostician : Wes Davis