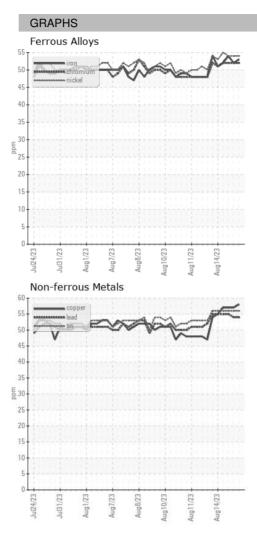

#### Sample Rating Trend

### 2022 Lof022 Aug2022 Aug2022 Aug2022 Aug2022 Aug2022 Aug2022

| SAMPLE INFORMATION |    | method      | limit/base | current     | history1    | history2    |
|--------------------|----|-------------|------------|-------------|-------------|-------------|
| Sample Date        |    | Client Info |            | 14 Aug 2023 | 14 Aug 2023 | 14 Aug 2023 |
| Machine Age        | HR | Client Info |            | 0           | 0           | 0           |
| Oil Age            | HR | Client Info |            | 0           | 0           | 0           |
| Oil Changed        |    | Client Info |            | N/A         | N/A         | N/A         |
| Sample Status      |    |             |            |             |             |             |
| SAMPLE IMAGES      | 6  | method      | limit/base | current     | history1    | history2    |
| Color              |    |             |            | no image    | no image    | no image    |
| Bottom             |    |             |            | no image    | no image    | no image    |