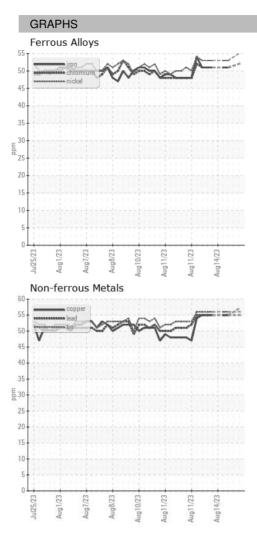

e Date        |    | Client Info |            | 14 Aug 2023 | 14 Aug 2023 | 14 Aug 2023 |
| Machine Age        | HR | Client Info |            | 0           | 0           | 0           |
| Oil Age            | HR | Client Info |            | 0           | 0           | 0           |
| Oil Changed        |    | Client Info |            | N/A         | N/A         | N/A         |
| Sample Status      |    |             |            |             |             |             |
| SAMPLE IMAGES      | \$ | method      | limit/base | current     | history1    | history2    |
| Color              |    |             |            | no image    | no image    | no image    |
| Bottom             |    |             |            | no image    | no image    | no image    |



## **OIL ANALYSIS REPORT**





Statements of conformity to specifications are based on the simple acceptance decision rule (JCGM 106:2012)

Contact/Location: WCLS CARY NC ? - WEACARQA