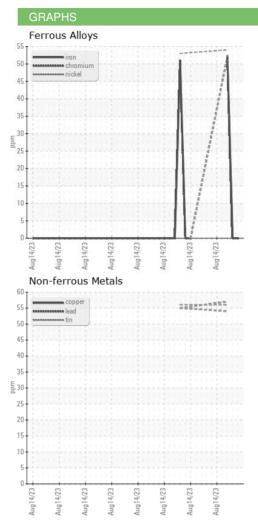

### Sample Rating Trend

# Area ICP ARCOS-1-AM/900 Component **Oil** Fluid {not provided} (--- GAL)

| 1 | 1 | 1 | ٠ |  | ۰ |  |  |  |  |  |  |  |  |  |  |  |  |  |  |  |  |  |  |  |  |  |  |  |  |  |  |  |
|---|---|---|---|--|---|--|--|--|--|--|--|--|--|--|--|--|--|--|--|--|--|--|--|--|--|--|--|--|--|--|--|--|

## g2023 Aug2023 Aug2023 Aug2023 Aug2023 Aug2023 Aug2023 Aug2023 Aug2023

| SAMPLE INFORM | IATION | method      | limit/base | current     | history1    | history2    |
|---------------|--------|-------------|------------|-------------|-------------|-------------|
| Sample Date   |        | Client Info |            | 14 Aug 2023 | 14 Aug 2023 | 14 Aug 2023 |
| Machine Age   | HR     | Client Info |            | 0           | 0           | 0           |
| Oil Age       | HR     | Client Info |            | 0           | 0           | 0           |
| Oil Changed   |        | Client Info |            | N/A         | N/A         | N/A         |
| Sample Status |        |             |            | NORMAL      |             |             |
| SAMPLE IMAGES | ;      | method      | limit/base | current     | history1    | history2    |
| Color         |        |             |            | no image    | no image    | no image    |
| Bottom        |        |             |            | no image    | no image    | no image    |