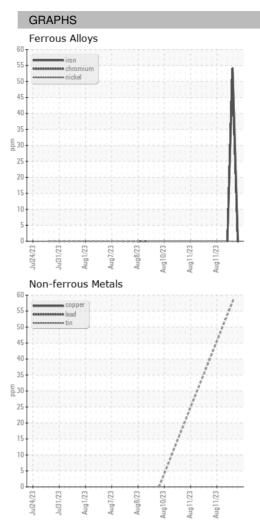

| Sample Date   |        | Client Info |            | 14 Aug 2023 | 14 Aug 2023 | 14 Aug 2023 |
| Machine Age   | HR     | Client Info |            | 0           | 0           | 0           |
| Oil Age       | HR     | Client Info |            | 0           | 0           | 0           |
| Oil Changed   |        | Client Info |            | N/A         | N/A         | N/A         |
| Sample Status |        |             |            |             |             |             |
| SAMPLE IMAGES | 6      | method      | limit/base | current     | history1    | history2    |
| Color         |        |             |            | no image    | no image    | no image    |
| Bottom        |        |             |            | no image    | no image    | no image    |



## **OIL ANALYSIS REPORT**





Statements of conformity to specifications are based on the simple acceptance decision rule (JCGM 106:2012)

Contact/Location: WCLS CARY NC ? - WEACARQA