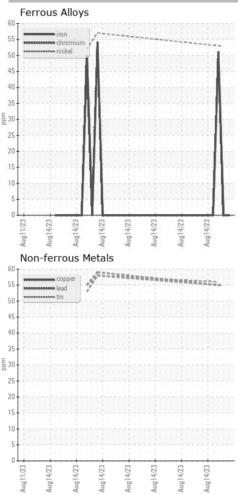

hine Age        | HR | Client Info |            | 0           | 0           | 0           |
| Oil Age            | HR | Client Info |            | 0           | 0           | 0           |
| Oil Changed        |    | Client Info |            | N/A         | N/A         | N/A         |
| Sample Status      |    |             |            |             |             |             |
| SAMPLE IMAGES      | 6  | method      | limit/base | current     | history1    | history2    |
| Color              |    |             |            | no image    | no image    | no image    |
| Bottom             |    |             |            | no image    | no image    | no image    |

### Area Machine Id ARCOS-1-AM/900 Component OII Fluid

{not provided} (--- GAL)

DIAGNOSIS



## **OIL ANALYSIS REPORT**







Report Id: WEACARQA [WUSCAR] Q0004HYL (Generated: 08/14/2023 16:30:29) Rev: 1

Contact/Location: WCLS CARY NC ? - WEACARQA