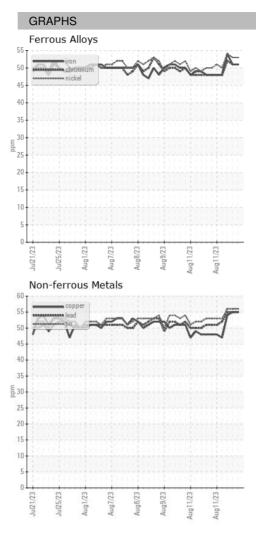

### Sample Rating Trend

## 2022 Lof022 Aug2022 Aug2022 Aug2022 Aug2022 Aug2022 Aug2022

| SAMPLE INFORMATION |    | method      | limit/base | current     | history1    | history2    |
|--------------------|----|-------------|------------|-------------|-------------|-------------|
| Sample Date        |    | Client Info |            | 14 Aug 2023 | 14 Aug 2023 | 14 Aug 2023 |
| Machine Age        | HR | Client Info |            | 0           | 0           | 0           |
| Oil Age            | HR | Client Info |            | 0           | 0           | 0           |
| Oil Changed        |    | Client Info |            | N/A         | N/A         | N/A         |
| Sample Status      |    |             |            |             |             |             |
| SAMPLE IMAGES      |    | method      | limit/base | current     | history1    | history2    |
| Color              |    |             |            | no image    | no image    | no image    |
| Bottom             |    |             |            | no image    | no image    | no image    |