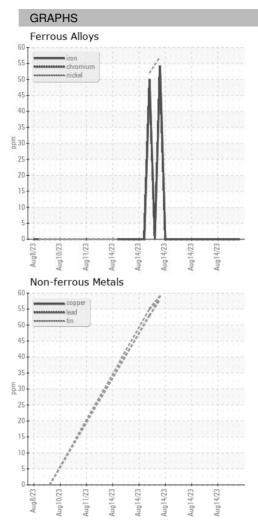

e Date        |    | Client Info |            | 14 Aug 2023 | 14 Aug 2023 | 14 Aug 2023 |
| Machine Age        | HR | Client Info |            | 0           | 0           | 0           |
| Oil Age            | HR | Client Info |            | 0           | 0           | 0           |
| Oil Changed        |    | Client Info |            | N/A         | N/A         | N/A         |
| Sample Status      |    |             |            |             |             |             |
| SAMPLE IMAGES      |    | method      | limit/base | current     | history1    | history2    |
| Color              |    |             |            | no image    | no image    | no image    |
| Bottom             |    |             |            | no image    | no image    | no image    |



## **OIL ANALYSIS REPORT**





Statements of conformity to specifications are based on the simple acceptance decision rule (JCGM 106:2012)

Contact/Location: WCLS CARY NC ? - WEACARQA